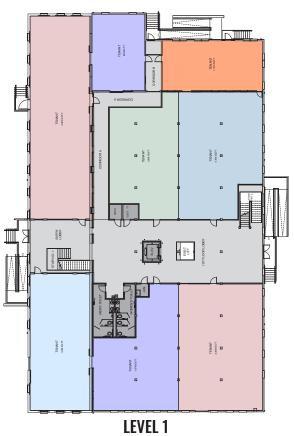

### Master Developed By:

**Elliott Sidewalk Communities** 

info@elliottsidewalk.com 443.391.8420

LEVEL 2

400 W 11th Street, Greenville, NC 27834

**Zoning:** MUI (Mixed-Use Institutional)

Ceiling Height: Approximately 12'