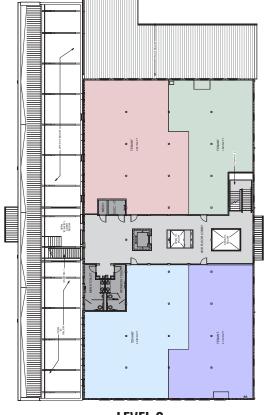

### Master Developed By:

**Elliott Sidewalk Communities** 

info@elliottsidewalk.com 443.391.8420

LEVEL 2

400 W 11th Street, Greenville, NC 27834

**Zoning:** MUI (Mixed-Use Institutional)

Ceiling Height: Approximately 12'